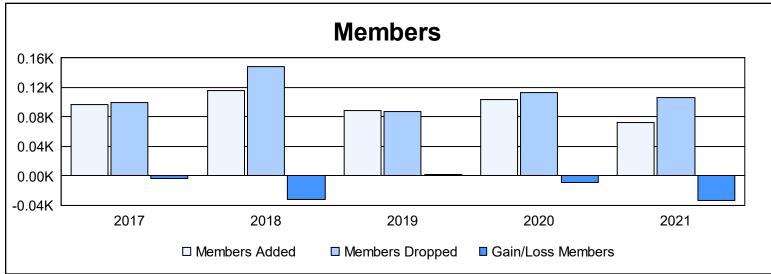

District 202 J As of June 2021 Cumulative

| Year      | New<br>Clubs | Dropped<br>Clubs | Gain/<br>Loss<br>Clubs | New<br>Members | Charter<br>Members | Reinstate<br>Members | Transfer<br>Members | Total<br>Member<br>Added | Total<br>Members<br>Dropped | Gain/<br>Loss<br>Members |
|-----------|--------------|------------------|------------------------|----------------|--------------------|----------------------|---------------------|--------------------------|-----------------------------|--------------------------|
| 2016-2017 | 0            | 0                | 0                      | 84             | 0                  | 0                    | 13                  | 97                       | 100                         | -3                       |
| 2017-2018 | 0            | 1                | -1                     | 101            | 4                  | 1                    | 10                  | 116                      | 148                         | -32                      |
| 2018-2019 | 0            | 3                | -3                     | 71             | 2                  | 0                    | 16                  | 89                       | 87                          | 2                        |
| 2019-2020 | 1            | 3                | -2                     | 54             | 42                 | 1                    | 7                   | 104                      | 113                         | -9                       |
| 2020-2021 | 0            | 0                | 0                      | 55             | 3                  | 0                    | 15                  | 73                       | 106                         | -33                      |
| Average   | 0            | 1                | -1                     | 73             | 10                 | 0                    | 12                  | 96                       | 111                         | -15                      |