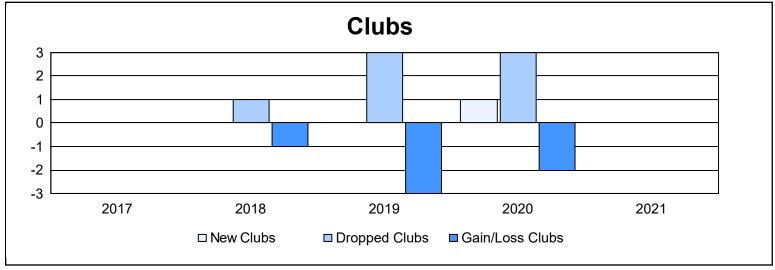

District 202 J As of June 2021 Cumulative

| Year      | New<br>Clubs | Dropped<br>Clubs | Gain/<br>Loss<br>Clubs | New<br>Members | Charter<br>Members | Reinstate<br>Members | Transfer<br>Members | Total<br>Member<br>Added | Total<br>Members<br>Dropped | Gain/<br>Loss<br>Members |
|-----------|--------------|------------------|------------------------|----------------|--------------------|----------------------|---------------------|--------------------------|-----------------------------|--------------------------|
| 2016-2017 | 0            | 0                | 0                      | 84             | 0                  | 0                    | 13                  | 97                       | 100                         | -3                       |
| 2017-2018 | 0            | 1                | -1                     | 101            | 4                  | 1                    | 10                  | 116                      | 148                         | -32                      |
| 2018-2019 | 0            | 3                | -3                     | 71             | 2                  | 0                    | 16                  | 89                       | 87                          | 2                        |
| 2019-2020 | 1            | 3                | -2                     | 54             | 42                 | 1                    | 7                   | 104                      | 113                         | -9                       |
| 2020-2021 | 0            | 0                | 0                      | 55             | 3                  | 0                    | 15                  | 73                       | 106                         | -33                      |
| Average   | 0            | 1                | -1                     | 73             | 10                 | 0                    | 12                  | 96                       | 111                         | -15                      |